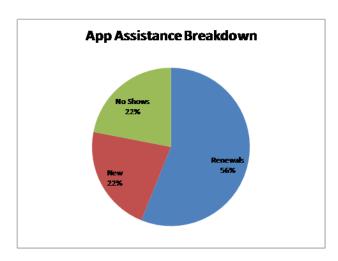

| 3        | 1      | 0   | 0   |
| Renewal                | 8          |     | 2      | 1       | 2         | 3        | 0      | 0   | 0   |
| New                    | 3          |     | 0      | 1       | 1         | 0        | 1      | 0   | 0   |
| Renewals               | 23         | 56% | 5      | 5       | 4         | 5        | 4      | 0   | 0   |
| New                    | 9          | 22% | 1      | 2       | 2         | 3        | 1      | 0   | 0   |
| No Shows               | 9          | 22% | 2      | 2       | 1         | 2        | 2      | 0   | 0   |
| Grand Total            | 41         |     | 8      | 9       | 7         | 10       | 7      | 0   | 0   |
| and Total w/o No Shows | 32         |     | 6      | 7       | 6         | 8        | 5      | 0   | 0   |









### NEXT REFRESHER TRAININGS:

- February 2012
- CAA Appreciation Week: January 17<sup>th</sup> -20<sup>th</sup>
- GGHI December Luncheon December 16th
  - RSVP: pong@sfhp.org





- Continue to look for monthly HSF Assistor Updates
- Any suggestions or feedback? Let your training leads know.
- You will receive an evaluation via Survey Monkey. Your feedback is appreciated!