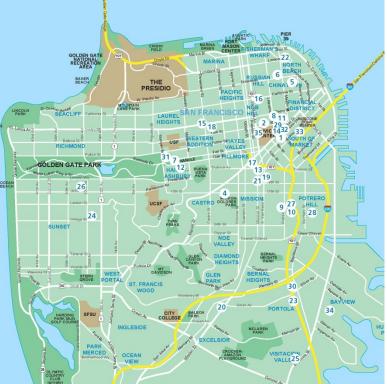

### For more information,

San Francisco Enrollment Sites

Lugares de inscripción Healthy San Francisco **Our Health Access Progra** 

Llame a los lugares de inscripción antes de su visita para ase, solicitar y confirmar que están aceptando nuevos pacientes

ENG = Inglés, SPA = Español, MDN = Mandarín, CTN= Cantonés, VIET Actualización 31 de enero 2011, sujeto a cambios.

Lyon Martin Health Center

1748 Market Street.

Únicamente con cita

Mission Neighborhood

Suite 201

### CHINATOWN

DPH-Chinatown Public Health Center 1490MasonStreet (415) 364-7600 MF:800am -5:00pm Unicamente con dita

Healthy San Francisco Our Health Access Proma

前往註冊站之前請先致電註冊站,以確保您帶齊申請所需的全部文件,並確認其指定醫療診所目前接收新病人。

ENG=英語、SPA=西班牙語、MDN=中文園語、CTN=•語、VIET=越南語、TAG=菲律瓷語、JPN=日語、SLV=斯洛伐克 本資料更新截止日期為2011年1月31日 可能會有變更。