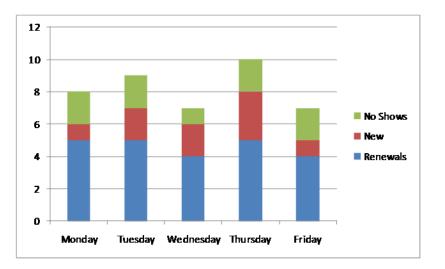

### **HSF Enrollment Numbers**

## As of November, there are 44, 741 participants enrolled in Healthy San Francisco!