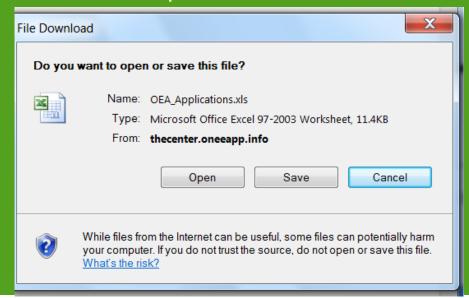

Export Results to Excel

 After clicking the "Export Results to Excel" link, a box will appear – click "open or save" to proceed

|  | es" on the next pop-up box                                                                                                                                                                                                                               |
|--|----------------------------------------------------------------------------------------------------------------------------------------------------------------------------------------------------------------------------------------------------------|
|  | The file you are trying to open, 'OEA_Applications[1].xls', is in a different format than specified by the file extension. Verify that the file is not corrupted and is from a trusted source before opening the file. Do you want to open the file now? |
|  | Yes No Help                                                                                                                                                                                                                                              |