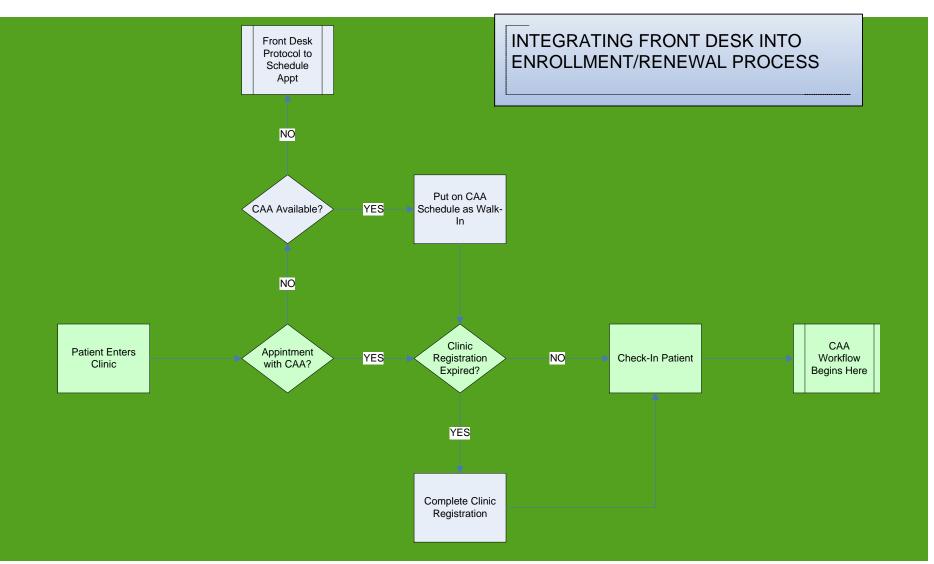

s with enrollment staff and clinic leaders at 3 pilot sites to implement best practices in retention (e.g. operations management, reminder calls)                    | January 2011   | 2 sites                   |  |  |
| Recording Communications<br>Preferences in System of Record      | Adding question to application system to allow applicants to indicate their preferred mode of contact (e-mail, text, phone, mail) to facilitate customized renewal outreach for Fall 2011     | July 2011      | All                       |  |  |

### Recommendations



- 1. Establish a Standard Renewal Workflow
- 2. Establish Metrics & Reports
- 3. Modify Staffing Model
- 4. Establish a Transparent Enrollment Assistance Schedule
- 5. Increase HSF Presence at Clinic

# 1.Establish a Standard Renewal Workflow





### 2. Establish Metrics & Reports



|                        | WEEK TOTAL | %   | Monday | Tuesday | Wednesday | Thursday | Friday | Sat | Sun |
|------------------------|------------|-----|--------|---------|-----------|----------|--------|-----|-----|
| Appointments           | 30         | 73% | 6      | 7       | 4         | 7        | 6      | 0   | 0   |
| Renewal                | 15         |     | 3      | 4       | 2         | 2        | 4      | 0   | 0   |
| New                    | 6          |     | 1      | 1       | 1         | 3        | 0      | 0   | 0   |
| No-Shows               | 9          |     | 2      | 2       | 1         | 2        | 2      | 0   | 0   |
| Walk-Ins               | 11         | 27% | 2      | 2       | 3         | 3        | 1      | 0   | 0